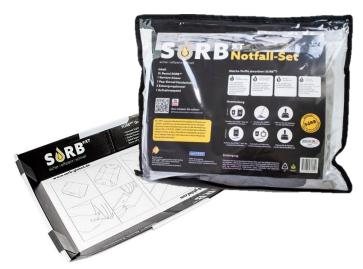

## **Properties**

- "QC" version includes a mobile, foldable container for "planned" leakages up to 3L.
  The Quick Container is set up within seconds and has a resistant foil against oils and fuels.
  "QC" Kit contains the following:
- 1x 2L Sachet of 100% organic SORB<sup>®XT</sup> fibre, 1x Barrier pillow (filled with 100% organic SORB<sup>®XT</sup> fibre),1x Quick container, 1x Singleuse gloves, 2x Disposal bag