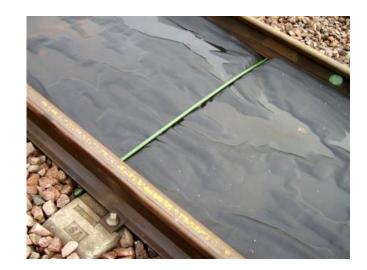

## **Application**

Place the mat below the area, where contaminated substances are likely to spill (for example train tracks, factory sites or under large machinery and trucks)

#### **Properties**

- Adapted for track beds (width of 1,42m)
- Slip resistance
- PE-foil at bottom side prevents penetration in grounds
- Highly absorbent; can be thermally recycled
- Hydrophobic

phone: +49 2166 1268-160 fax: +49 2166 1268-260 e-mail: service@sorb-global.de